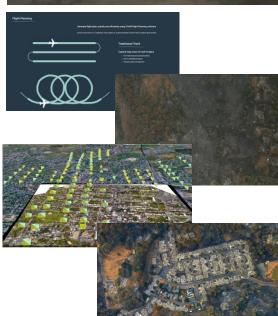

# **DISASTER AIRBORNE IMAGING AND MAPPING**

**IDENTIFIES AFFECTED** 

**AREAS** 

- Mission Planning
- •Installation of WaldoAir XCAM B (Single or Dual) along with Flight Tablet
- Flight Operations
- Data Collection/Transfer

- PhotoMesh
- AeroTriangulation (AT)
- •Bare Earth, DTM, DSM Creation and Texturing
- •Output (TrueOrtho, 3D Model (.3dml, .IES, .OBJ))

- Authoring Workstation
- SkylineGlobe Desktop
- •QA and add Add'l Layers of information (eg. BIM)
- Publish (Standalone Basis or Cloud Enabled)

- Create, Maintain and Publish Globe
- Subscription Management
- Concurrent User Streaming

- Basic Viewing
- •Desktop, Web, or Mobile
- /ISUALIZATION
- Viewing and Analysis
  - Advanced User Authoring (View, Analyze and Publish)